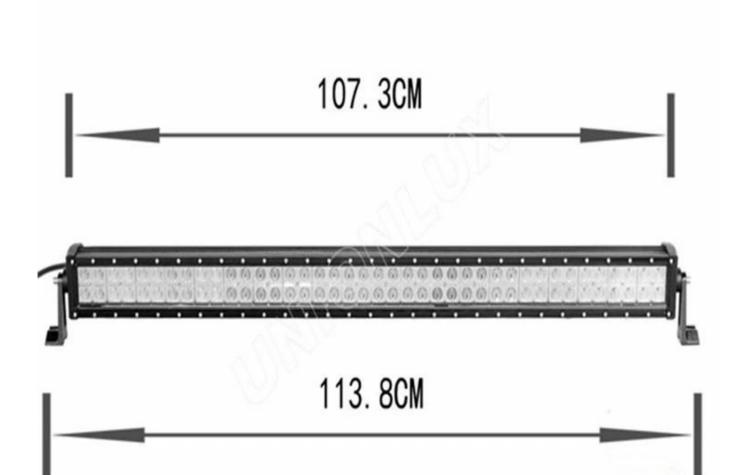

## 3w C ree Chip Double Row A Series

### Features:

& 3w C-ree Chip & Flood /spot/combo three beams optional & long life span

### Products details:

. Operating Voltage: 10-30 DC

. Waterproof rate: IP 67

. Color Temperature: 6000K

. Lens material:PC

. Material:Diecast aluminum housing . Mounting Bracket: Alu firm bracket

. Beam: Flood /spot/combo beam optional

. 30000 hours above life time





More Sizes:













# 















Packaging & Shipping



#### **Our Services**

- & Excellent production line for high quality products and punctual delivery time
- & We will reply you as soon as possible when work time & off work time
- & Marketing department for reasonable pricing and promotion events.
- & Graphic design team for customizing website, logo or package.
- & Professional sales team for quick response online and inquiries feed backs
- & Quality control department for testing new products and every lights before sending out.
- & OEM. we can offer OEM customizing service .Printing your logo our procuvcts and make your own brand box(MOQ 500PCS)

### Company Information:

Unionlux lighting CO., Limited is specialized in designing, developing and manufacturing vehicle LED lights.

With an experienced te