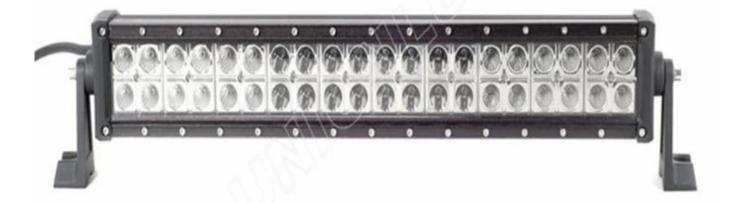

## 3w C ree Chip Double Row A Series

### Products details:

. Operating Voltage: 10-30 DC

. Waterproof rate: IP 67

. Color Temperature: 6000K

. Lens material:PC

. Material:Diecast aluminum housing . Mounting Bracket: Alu firm bracket

. Beam: Flood /spot/combo beam optional