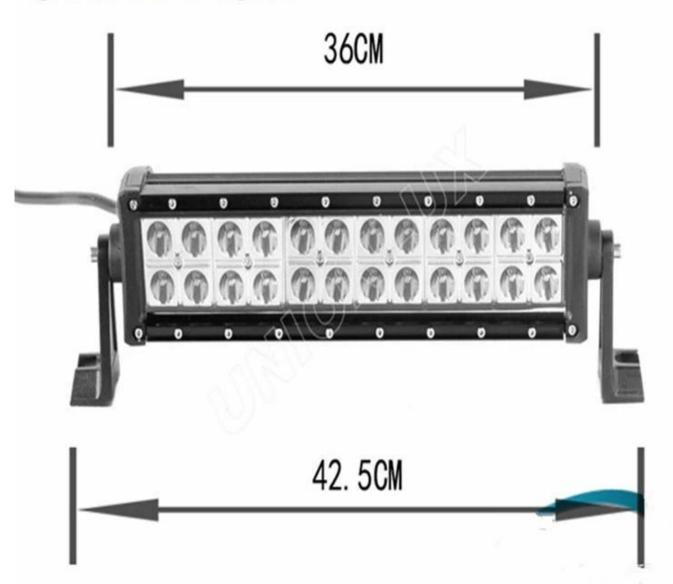

## 3w C ree Chip Double Row A Series

### Features:

& 3w C-ree Chip & Flood /spot/combo three beams optional & long life span

### Products details:

. Operating Voltage: 10-30 DC

. Waterproof rate: IP 67

. Color Temperature: 6000K

. Lens material:PC

. Material:Diecast aluminum housing . Mounting Bracket: Alu firm bracket

. Beam: Flood /spot/combo beam optional

. 30000 hours above life time





More Sizes:













# 















Packaging & Shipping



#### **Our Services**

- & Excellent production line for high quality products and punctual delivery time
- & We will reply you as soon as possible when work time & off work time
- & Marketing department for reasonable pricing and promotion events.
- & Graphic design team for customizing website, logo or package.
- & Professional sales team for quick response online and inquiries feed backs
- & Quality control department for testing new products and every lights before sending out.
- & OEM. we can offer OEM customizing service .Printing your logo our procuvcts and make your own brand box(MOQ 500PCS)

### Company Information:

Unionlux lighting CO., Limited is specialized in designing, developing and manufacturing vehicle LED lights.

With