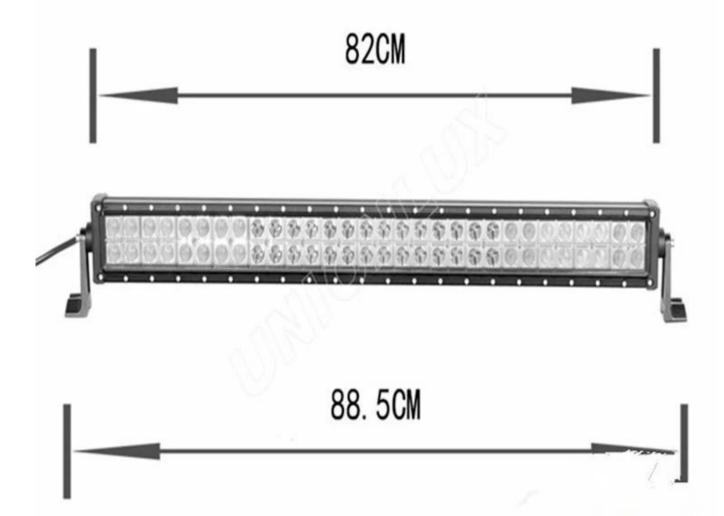

## 3w C ree Chip Double Row A Series

### Products details:

. Operating Voltage: 10-30 DC

. Waterproof rate: IP 67

. Color Temperature: 6000K

. Lens material:PC

. Material:Diecast aluminum housing . Mounting Bracket: Alu firm bracket

. Beam: Flood /spot/combo beam optional

. 30000 hours above life time

More Sizes: