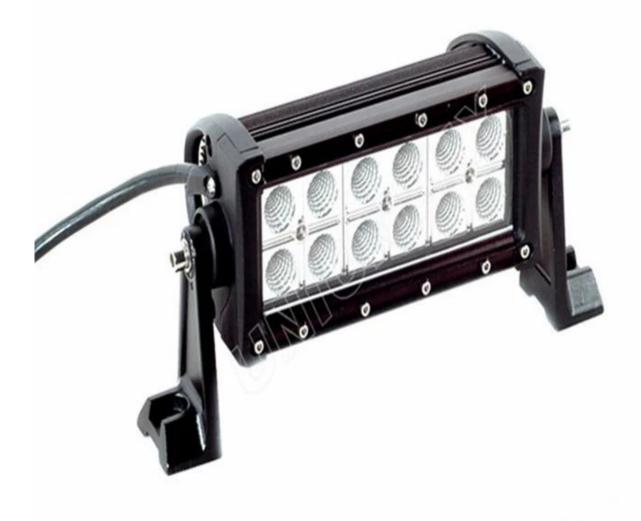

## 3w C ree Chip Double Row A Series

### Features:

& 3w C-ree Chip & Flood /spot/combo three beams optional & long life span

### Products details:

. Operating Voltage: 10-30 DC

. Waterproof rate: IP 67

. Color Temperature: 6000K

. Lens material:PC

. Material:Diecast aluminum housing . Mounting Bracket: Alu firm bracket

. Beam: Flood /spot/combo beam optional

. 30000 hours above life time

More Sizes: