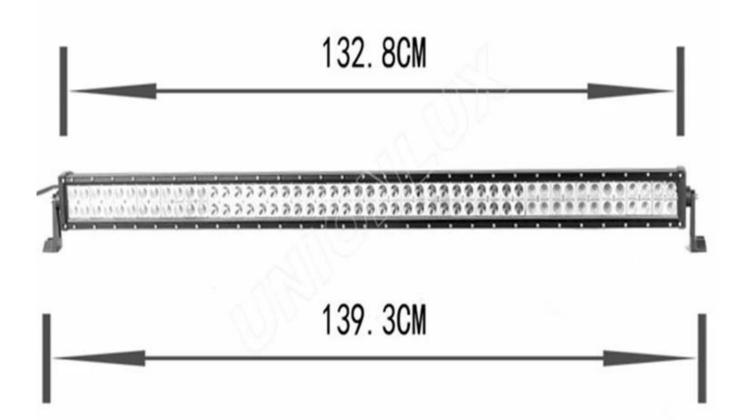

### Products details:

. Operating Voltage: 10-30 DC

. Waterproof rate: IP 67

. Color Temperature: 6000K

. Lens material:PC

. Material:Diecast aluminum housing . Mounting Bracket: Alu firm bracket

. Beam: Flood /spot/combo beam optional

. 30000 hours above life time

More Sizes: