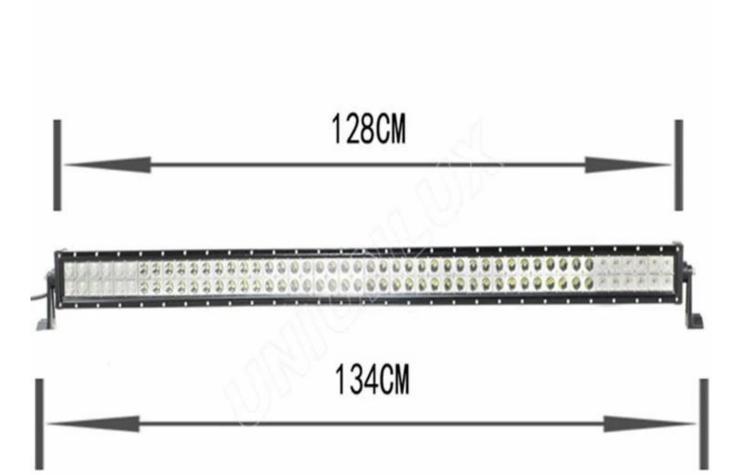

## 3w C ree Chip Double Row A Series

### Features:

& 3w C-ree Chip & Flood /spot/combo three beams optional & long life span

### Products details:

. Operating Voltage: 10-30 DC

. Waterproof rate: IP 67

. Color Temperature: 6000K

. Lens material:PC

. Material:Diecast aluminum housing . Mounting Bracket: Alu firm bracket

. Beam: Flood /spot/combo beam optional

. 30000 hours above life time





More Sizes:













# 















Packaging & Shipping



#### **Our Services**

- & Excellent production line for high quality products and punctual delivery time
- & We will reply you as soon as possible when work time & off work time
- & Marketing department for reasonable pricing and promotion events.
- & Graphic design team for customizing website, logo or package.
- & Professional sales team for quick response online and inquiries feed backs
- & Quality control department for testing new products and every lights before sending out.
- & OEM. we can offer OEM customizing service .Printing your logo our procuvcts and make your own brand box(MOQ 500PCS)

### Company Information:

Unionlux lighting CO., Limited is specialized in designing, developing and manufacturing vehicle LED lights.

With an experienced techni