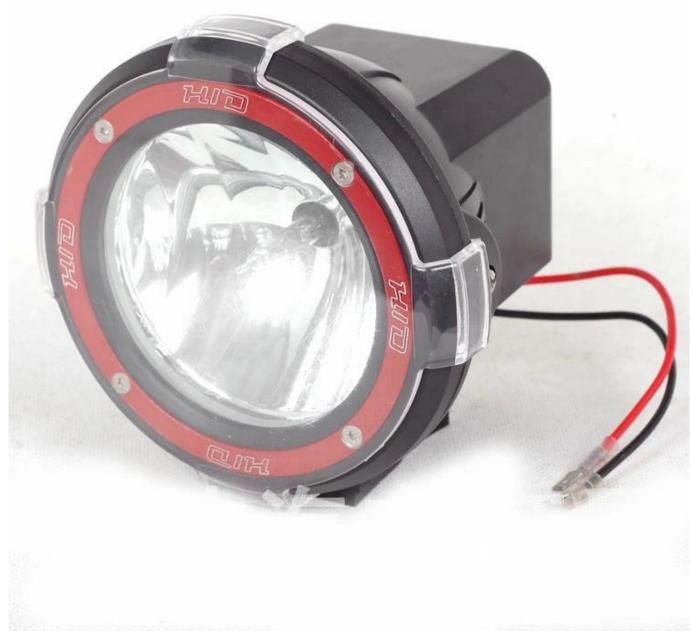

## 4 Inch HID Work Light 35W 55W UX-WL35X4214

### Features

- & Built-in driven
- & Super clear lens
- & Excellent lighting pattern

## Product Photos

# **UNI**





Packaging & Shipping



#### Why Choose us

- & Excellent production line for high quality products and punctual delivery time
- & We will reply you as soon as possible when work time & off work time
- & Marketing department for reasonable pricing and promotion events.
- & Graphic design team for customizing website, logo or package.
- & Professional sales team for quick response online and inquiries feed backs

& Quality control department for testing new products and every lights before sending out. & OEM. we can offer OEM customizing service .Printing your logo our procuvcts and make your own brand box(MOQ 500PCS)

#### **Company Information**

Unionlux lighting CO., Limited is specialized in designing, developing and producing vehicle LED lighting.

With an experienced technical, m