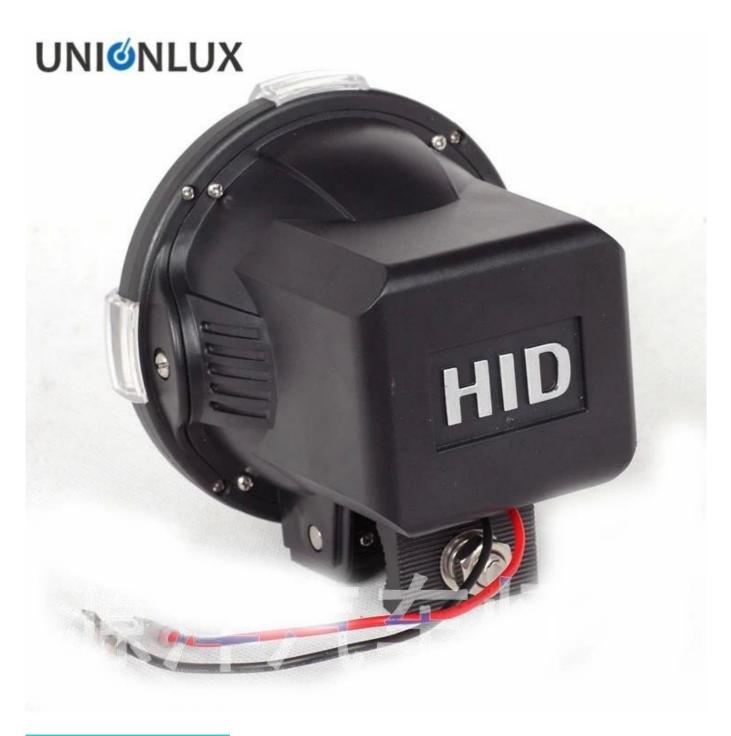

## 4 Inch HID Work Light 35W 55W UX-WL35X4214

### Features

- & Built-in driven
- & Super clear lens
- & Excellent lighting pattern

## Product Photos

# **UNI**





Packaging & Shipping



#### Why Choose us

- & Excellent production line for high quality products and punctual delivery time
- & We will reply you as soon as possible when work time & off work time
- & Marketing department for reasonable pricing and promotion events.
- & Graphic design team for customizing website, logo or package.
- & Professional sales team for quick response online and inquiries feed backs

& Quality control department for testing new products and every lights before sending out. & OEM. we can offer OEM customizing service .Printing your logo our procuvcts and make your own brand box(MOQ 500PCS)

#### **Company Information**

Unionlux lighting CO., Limited is specialized in designing, developing and producing vehicle LED lighting.

With an experienced technical, man