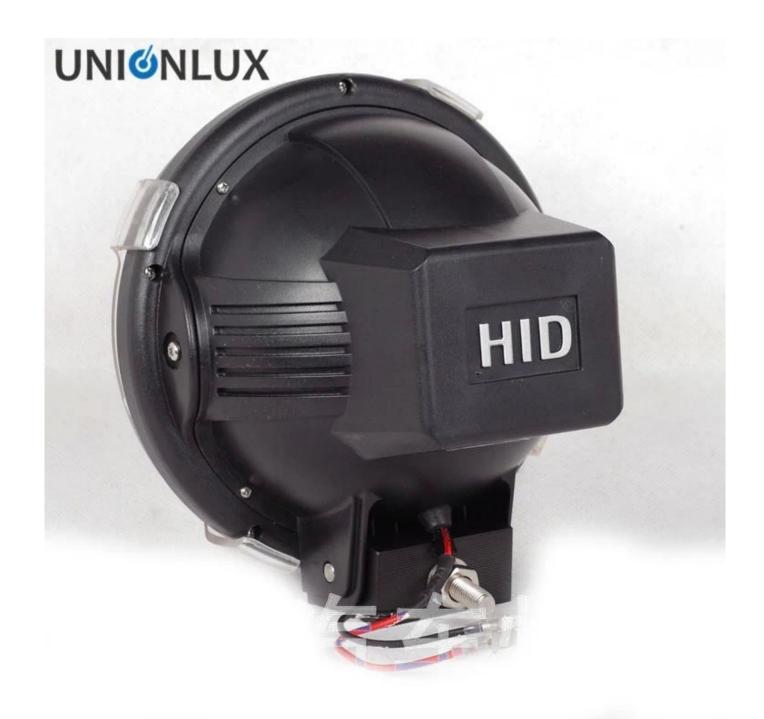

# 7 Inch HID Work Light 35W 55W UX-WL35X4217

## Features

- & Built-in driven
- & Super clear lens
- & Excellent lighting pattern

# **Product Photos**











Packaging & Shipping



### Why Choose us

- & Excellent production line for high quality products and punctual delivery time
- & We will reply you as soon as possible when work time & off work time
- & Marketing department for reasonable pricing and promotion events.
- & Graphic design team for customizing website, logo or package.
- & Professional sales team for quick response online and inquiries feed backs
- & Quality control department for testing new products and every lights before sending out.
- & OEM. we can offer OEM customizing service .Printing your logo our procuvcts and make your own brand box(MOQ 500PCS)

### **Company Information**

Unionlux lighting CO., Limited is specialized in designing, developing and producing vehicle LED lighting.

With an experienced technical, ma