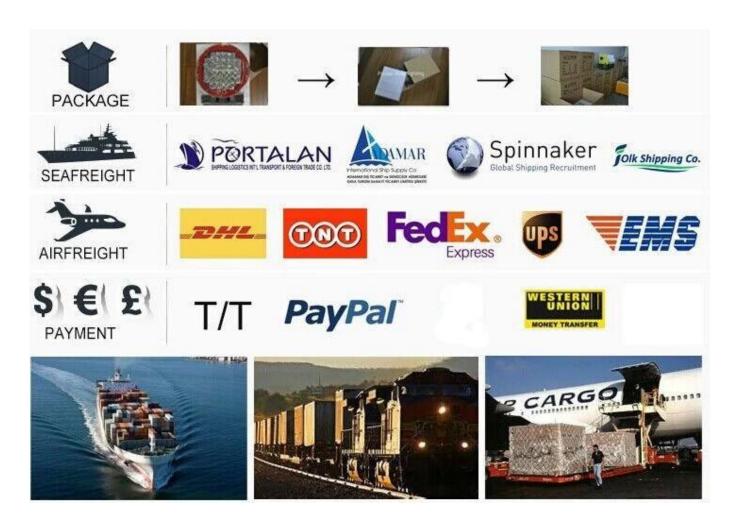

# 7 Inch HID Work Light 35W 55W UX-WL35X4217

## Features

- & Built-in driven
- & Super clear lens
- & Excellent lighting pattern

# **Product Photos**











Packaging & Shipping



### Why Choose us

- & Excellent production line for high quality products and punctual delivery time
- & We will reply you as soon as possible when work time & off work time
- & Marketing department for reasonable pricing and promotion events.
- & Graphic design team for customizing website, logo or package.
- & Professional sales team for quick response online and inquiries feed backs
- & Quality control department for testing new products and every lights before sending out.
- & OEM. we can offer OEM customizing service .Printing your logo our procuvcts and make your own brand box(MOQ 500PCS)

### **Company Information**

Unionlux lighting CO., Limited is specialized in designing, developing and producing vehicle LED lighting.

With an experienced technical, management and business St