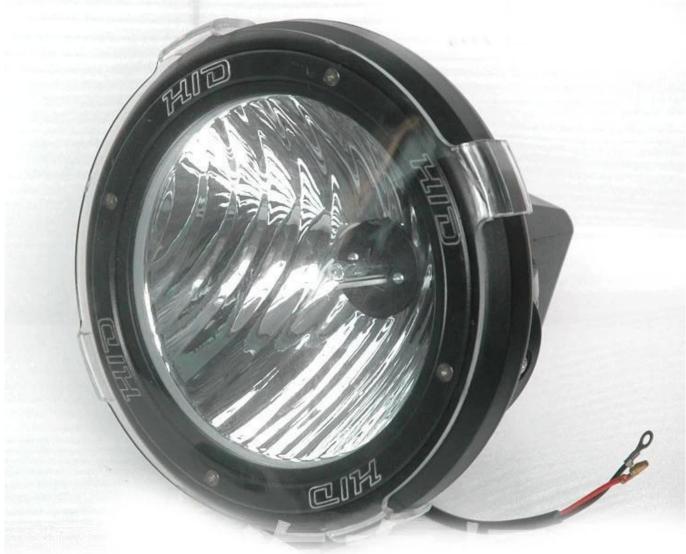

# 7 Inch HID Work Light 35W 55W UX-WL35X4217

## Features

- & Built-in driven
- & Super clear lens
- & Excellent lighting pattern

# **Product Photos**











Packaging & Shipping



### Why Choose us

- & Excellent production line for high quality products and punctual delivery time
- & We will reply you as soon as possible when work time & off work time
- & Marketing department for reasonable pricing and promotion events.
- & Graphic design team for customizing website, logo or package.
- & Professional sales team for quick response online and inquiries feed backs
- & Quality control department for testing new products and every lights before sending out.
- & OEM. we can offer OEM customizing service .Printing your logo our procuvcts and make your own brand box(MOQ 500PCS)

### **Company Information**

Unionlux lighting CO., Limited is specialized in designing, developing and producing vehicle LED lighting.

With an experienced technical,