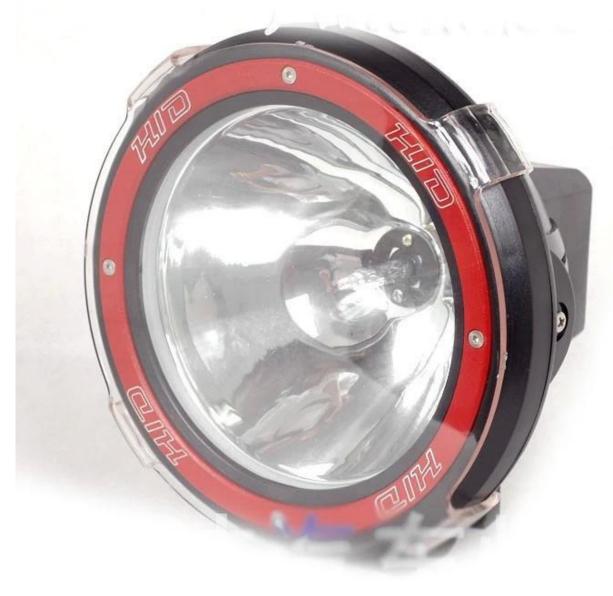

# 7 Inch HID Work Light 35W 55W UX-WL35X4217

## Features

- & Built-in driven
- & Super clear lens
- & Excellent lighting pattern