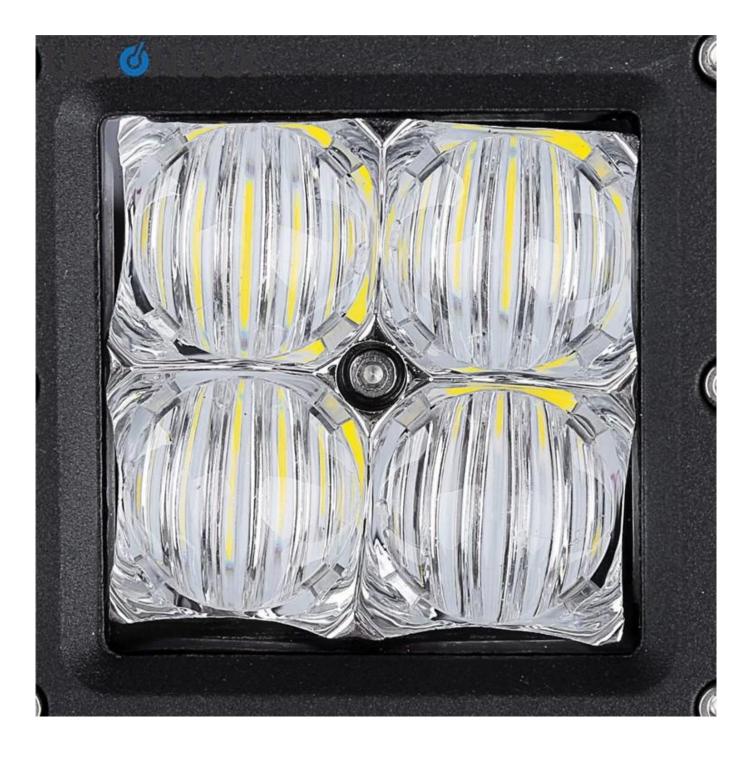

2.Different pattern for led worklight (Led driving lights for trucks) from flood beam to spot beam

3.More than ordinary advanced LED light bulbs,more than 50000 hours life long

4.Housing:Material is Aluminum,better shock-proof and water-proof

5.Light perception:a softer light to prevent glare

6.Water-proof and anti-corrossion:It can be in the rain or harsh enviroments

**Products Pictures** 