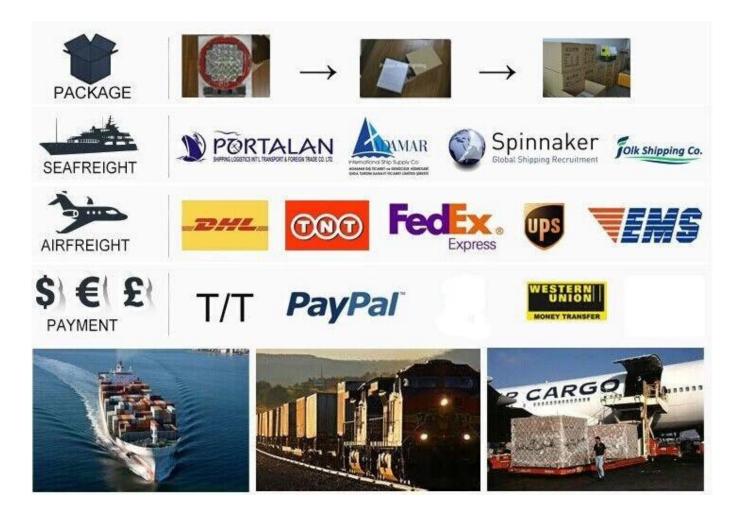

### 5D Lens Car Led Work Light UX-WL3CR-FL12W-5D C ree Chips

#### Features

1.Wide operating voltage range:led worklight can apply to differenct types of trucks,cars,vessels,bus,offroad vehichles,trucks fire engines,forklifts, mining,trains,tank and other vehichles etc.

2.Different pattern for led worklight (Led driving lights for trucks) from flood beam to spot beam

3.More than ordinary advanced LED light bulbs,more than 50000 hours life long

4.Housing:Material is Aluminum,better shock-proof and water-proof

5.Light perception:a softer light to prevent glare

6.Water-proof and anti-corrossion:It can be in the rain or harsh enviroments

**Products Pictures** 





# **UNI**



## **UNI**



Packaging & Shipping



#### **Our Services**

- & Excellent production line for high quality products and punctual delivery time
- & We will reply you as soon as possible when work time & off work time
- & Marketing department for reasonable pricing and promotion events.
- & Graphic design team for customizing website, logo or package.
- & Professional sales team for quick response online and inquiries feed backs

& Quality control department for testing new products and every lights before sending out. & OEM. we<u>(China led work light wholesaler)</u> can offer OEM customizing service .Printing your logo our procuvcts and make your own brand box(MOQ 500PCS)

#### **Company Information**

Unionlux lighting CO., Limited is specialized in designing, developing and manufacturing vehicle LED lights.

With an exper