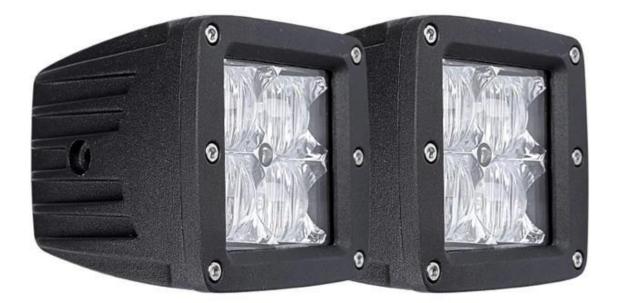

5.Light perception:a softer light to prevent glare

6.Water-proof and anti-corrossion:It can be in the rain or harsh enviroments

**Products Pictures** 

# **UNI**