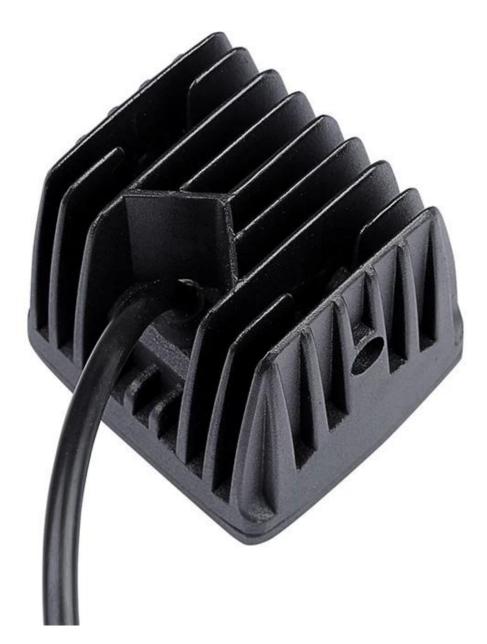

# **UNI**

2.Different pattern for led worklight (Led driving lights for trucks) from flood beam to spot beam

3.More than ordinary advanced LED light bulbs,more than 50000 hours life long

4.Housing:Material is Aluminum,better shock-proof and water-proof