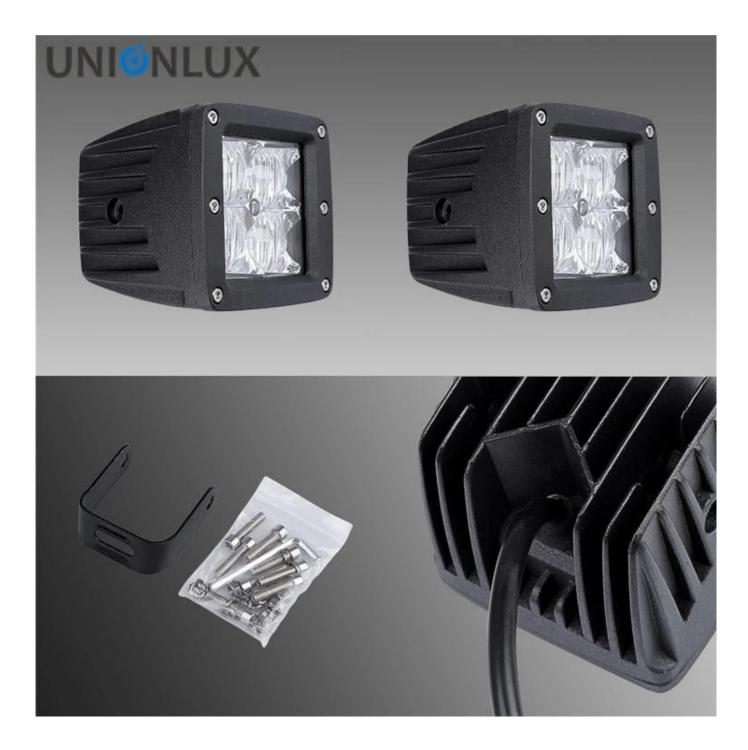

5.Light perception:a softer light to prevent glare

6.Water-proof and anti-corrossion:It can be in the rain or harsh enviroments

**Products Pictures** 

# **UNI**