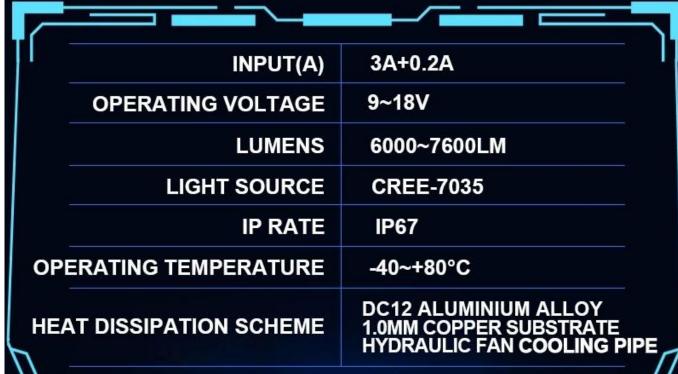

| · ·                                                     |
|---------------------------------------------------------|
| Heat Dissipation Scheme :                               |
| Better cooling effect to extend the service life of LED |
| 2-Super cooling Pipe                                    |

Equipped with a high-efficiency circulating cooling fan

## 1:1HALOGEN BULD SIZE

Product Advantages:

1:1 design directly replaces the original car halogen bulb, plug and play, without any modification suitable for small spaces.

## SMALL SIZE BUT WITH HIGH BRIGHTNESS

Equipped with high power and brightness CREE-7035 led chips, enhance the bulb with high brightness and safely drive guarantee.









## PRODUCT PARAMETER