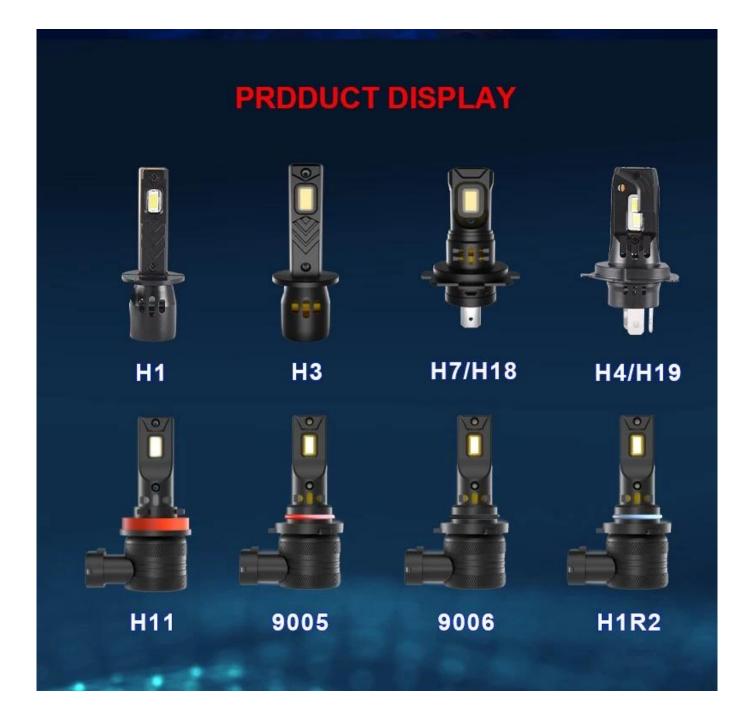

| · ·                                                     |
|---------------------------------------------------------|
| Heat Dissipation Scheme :                               |
| Better cooling effect to extend the service life of LED |
| 2-Super cooling Pipe                                    |

Equipped with a high-efficiency circulating cooling fan

## 1:1HALOGEN BULD SIZE

Product Advantages:

1:1 design directly replaces the original car halogen bulb, plug and play, without any modification suitable for small spaces.

## SMALL SIZE BUT WITH HIGH BRIGHTNESS

Equipped with high power and brightness CREE-7035 led chips, enhance the bulb with high brightness and safely drive guarantee.









## PRODUCT PARAMETER