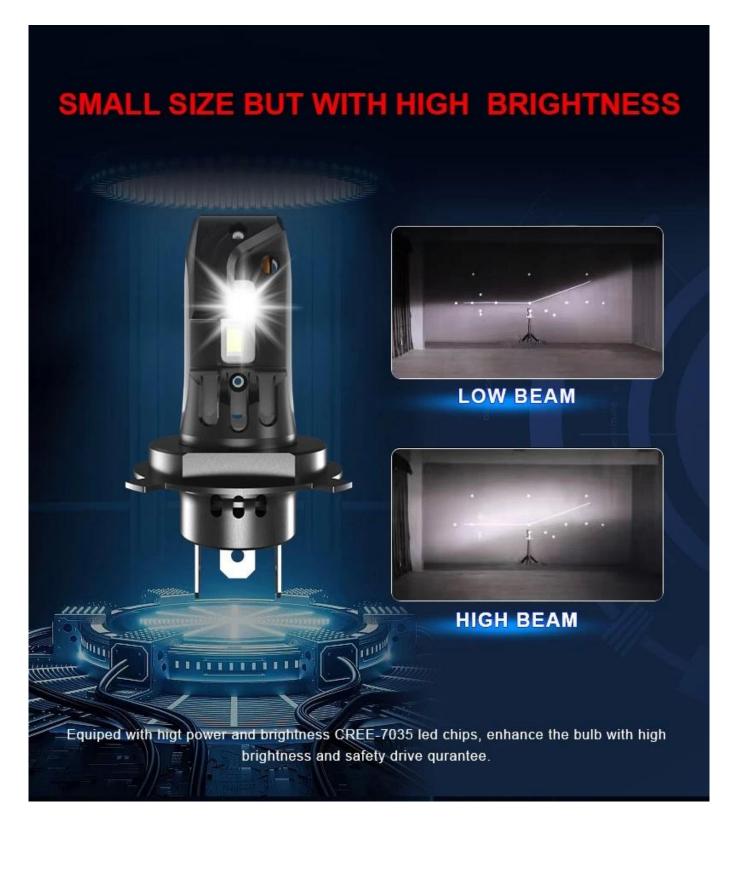

## SMALL SIZE BUT WITH HIGH BRIGHTNESS

Equipped with high power and brightness CREE-7035 led chips, enhance the bulb with high brightness and safely drive guarantee.