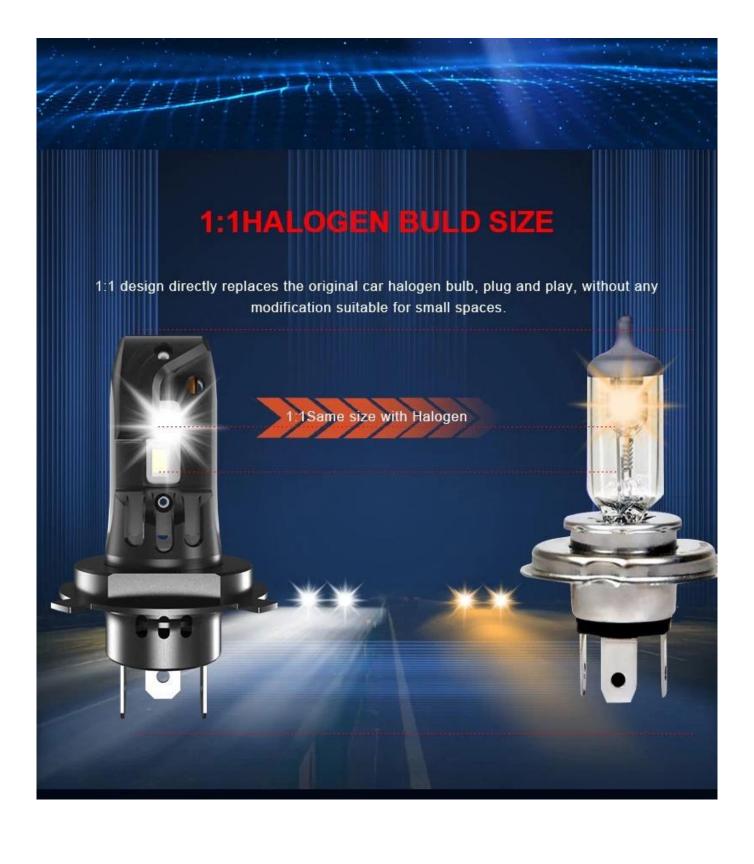

## 1:1HALOGEN BULD SIZE

Product Advantages:

1:1 design directly replaces the original car halogen bulb, plug and play, without any modification suitable for small spaces.