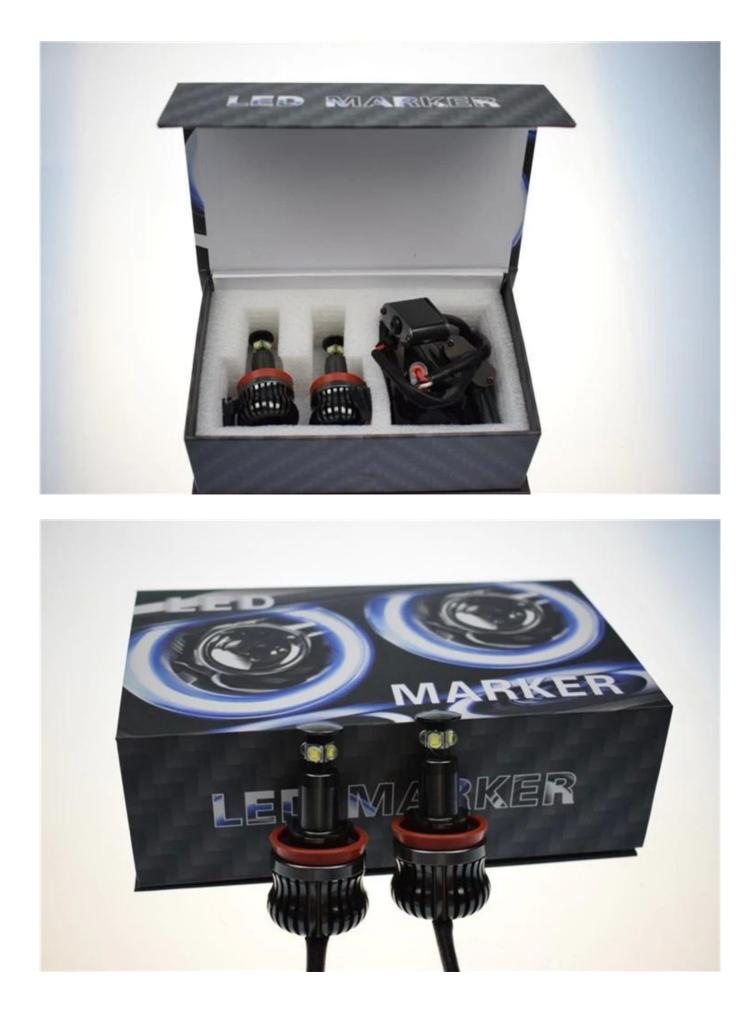

Super High Power 20W H8 Cree Chip LED marker (20W Per Bulb 40W TOTAL)

#### Features:

Designed by Aluminum Completely,more conducive to heat dissipation. 30 pieces cooling fin,greatly improve the LED's lifetime A lot Brighter compared to common 3W H8 LED Bulbs Come with everything you would need for complete setup. This kit come with two bulbs.

Products details: