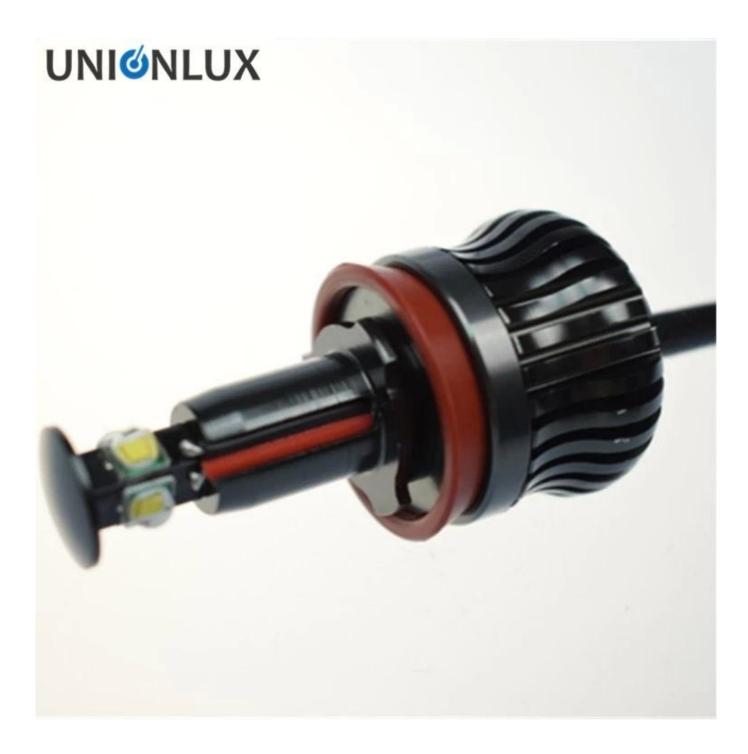

Super High Power 20W H8 Cree Chip LED marker (20W Per Bulb 40W TOTAL)

#### Features:

Designed by Aluminum Completely,more conducive to heat dissipation. 30 pieces cooling fin,greatly improve the LED's lifetime A lot Brighter compared to common 3W H8 LED Bulbs Come with everything you would need for complete setup. This kit come with two bulbs.

No wire cutting required and error free. Won't cause On Board Computer (OBC) error

**NOTE:** 5W LED AND 5W CREE ARE NOT THE SAME. CREE CHIPS ARE THE BRIGHTEST ON THE MARKET!