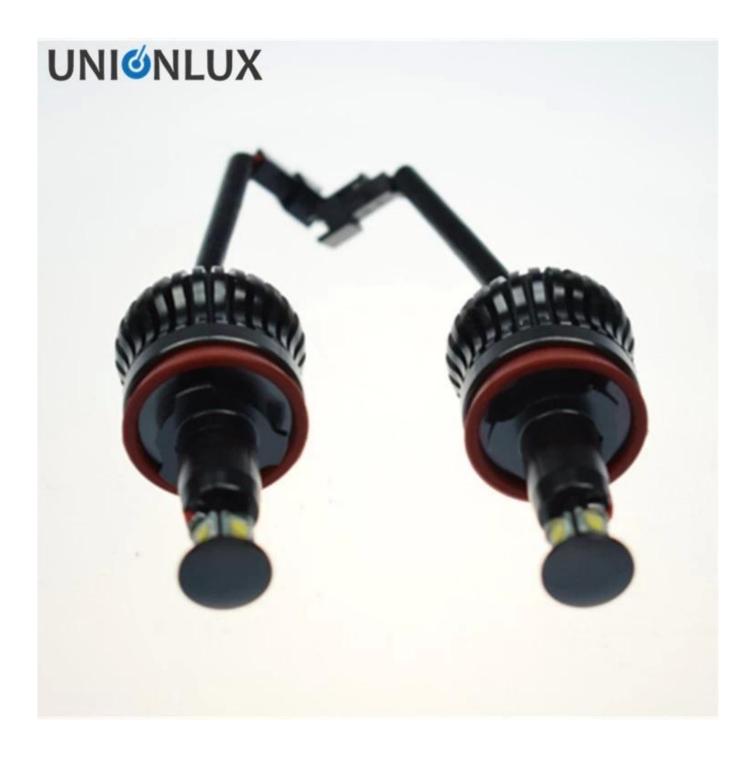

Super High Power 20W H8 Cree Chip LED marker (20W Per Bulb 40W TOTAL)

#### Features:

Designed by Aluminum Completely,more conducive to heat dissipation. 30 pieces cooling fin,greatly improve the LED's lifetime A lot Brighter compared to common 3W H8 LED Bulbs Come with everything you would need for complete setup. This kit come with two bulbs.

No wire cutting required and error free. Won't cause On Board Computer (OBC) error

**NOTE:** 5W LED AND 5W CREE ARE NOT THE SAME. CREE CHIPS ARE THE BRIGHTEST ON THE MARKET!