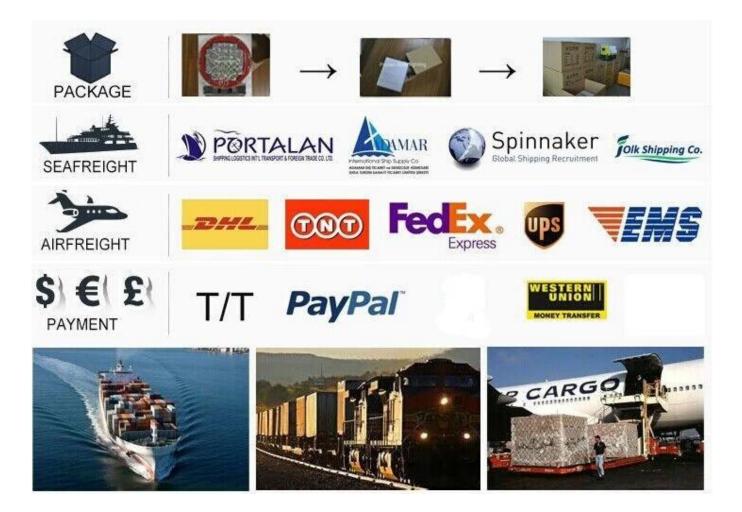

d Computer (OBC) error

**NOTE:** 5W LED AND 5W CREE ARE NOT THE SAME. CREE CHIPS ARE THE BRIGHTEST ON THE MARKET!

### BMW LED angel eyes H8 20W Application:

Only works on models with H8 Halo bulbs. Please double check before purchase. Product Compatibility:

- BMW 1-series and 1M E82 | (2007-Current)
- BMW 3-series Coupes E92 | (2006-2010)
- BMW 3-series Convertibles E93 | (2006-2010)
- BMW 3-series Sedan LCI (with Xenon) E90 | (2009-2012)
- BMW M3 coupes /convertible / sedans E90, E92, E93 | ( 2006-Current)
- BMW 5-series Sedan LCI | (2008-2010)
- BMW X1 (with Xenon) E84 | (2010-2012)
- BMW X5 ( with Xenon) E70 | (2007-2011)
- BMW X6 E71 | (2008-2011)
- BMW X5M / X6M E70 / E71 | (2008-Current)
- BMW Z4 E89 | (2009-Current)

Products details:



# **UNI**







Packaging & Shipping





#### **Our Services**

- & Excellent production line for high quality products and punctual delivery time
- & We will reply you as soon as possible when work time & off work time
- & Marketing department for reasonable pricing and promotion events.
- & Graphic design team for customizing website, logo or package.
- & Professional sales team for quick response online and inquiries feed backs
- & Quality control department for testing new products and every lights before sending out.

& OEM. we can offer OEM customizing service .Printing your logo our procuvcts and make your own brand box(MOQ 500PCS)

#### **Company Information:**

Unionlux lighting CO., Limited is specialized in designing, developing and producing vehicle LED lighting.

With an experienced technical, management and busine