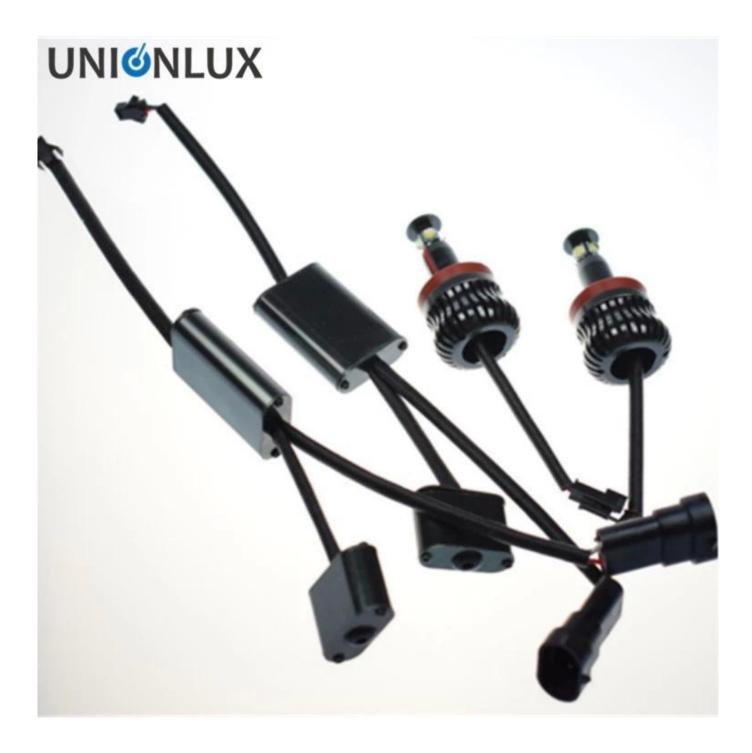

No wire cutting required and error free. Won't cause On Board Computer (OBC) error

**NOTE:** 5W LED AND 5W CREE ARE NOT THE SAME. CREE CHIPS ARE THE BRIGHTEST ON THE MARKET!

Products details: