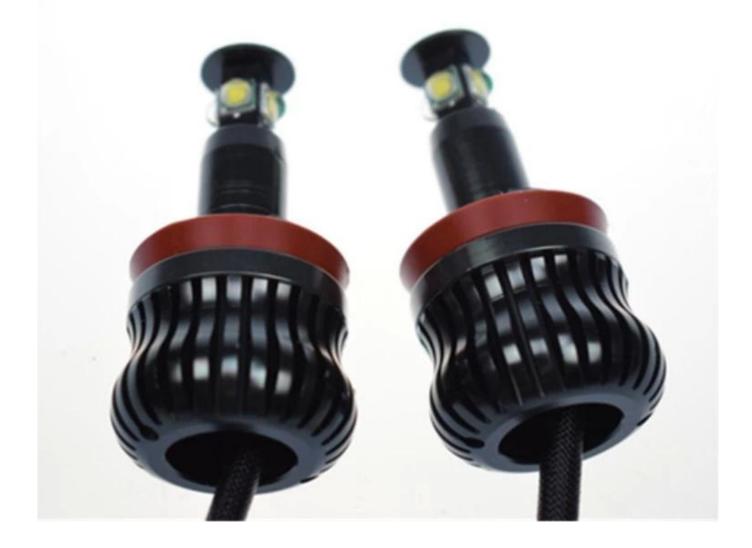

Super High Power 20W H8 Cree Chip LED marker (20W Per Bulb 40W TOTAL)

#### Features:

Designed by Aluminum Completely,more conducive to heat dissipation. 30 pieces cooling fin,greatly improve the LED's lifetime A lot Brighter compared to common 3W H8 LED Bulbs Come with everything you would need for complete setup. This kit come with two bulbs.

No wire cutting required and error free. Won't cause On Board Computer (OBC) error

**NOTE:** 5W LED AND 5W CREE ARE NOT THE SAME. CREE CHIPS ARE THE BRIGHTEST ON THE MARKET!