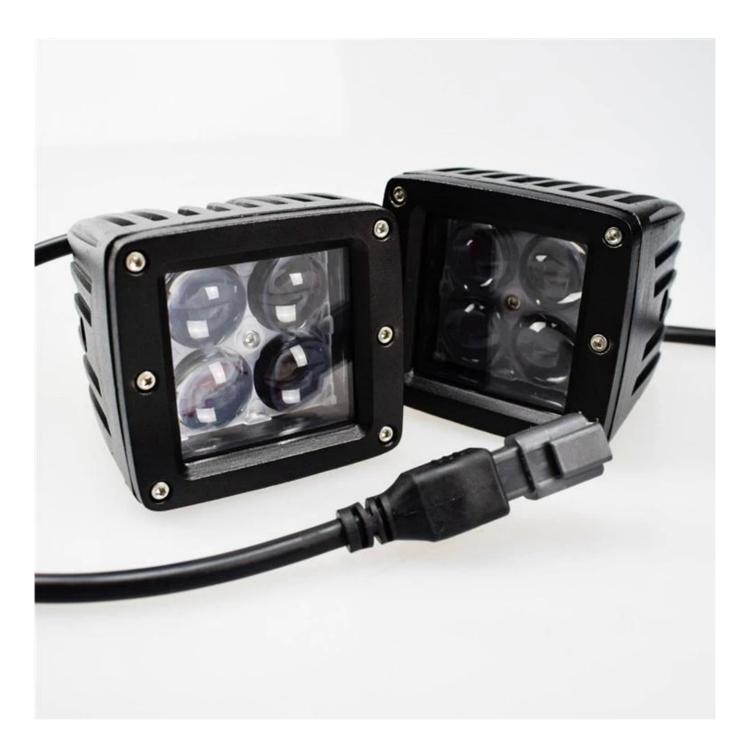

4D lens square Led Work Light 20W cree LED pods

## Features:

& original 5w cree & high Lumens:2400LM & waterproof DT connector & 2 years warranty & free logo for customers