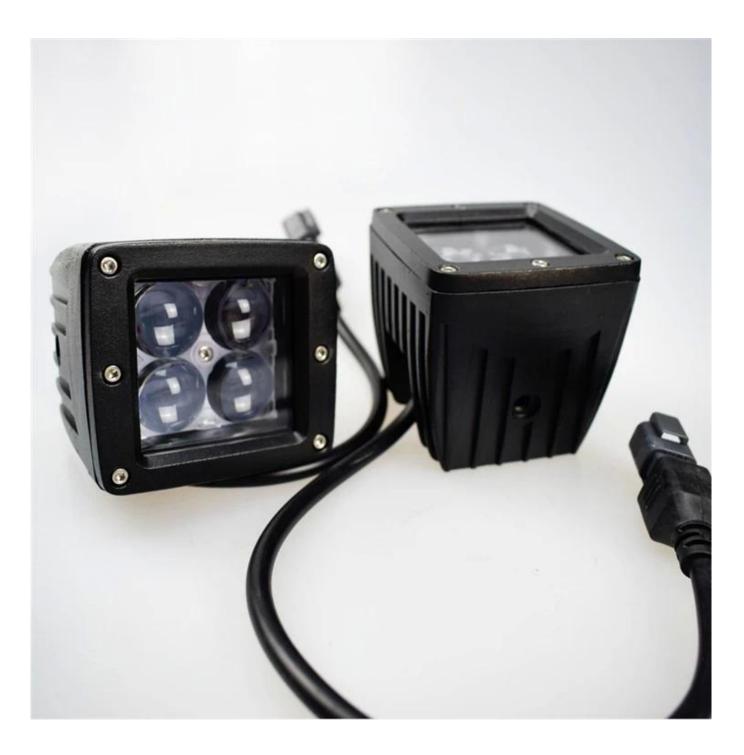

4D lens square Led Work Light 20W cree LED pods

## Features:

& original 5w cree & high Lumens:2400LM & waterproof DT connector & 2 years warranty & free logo for customers