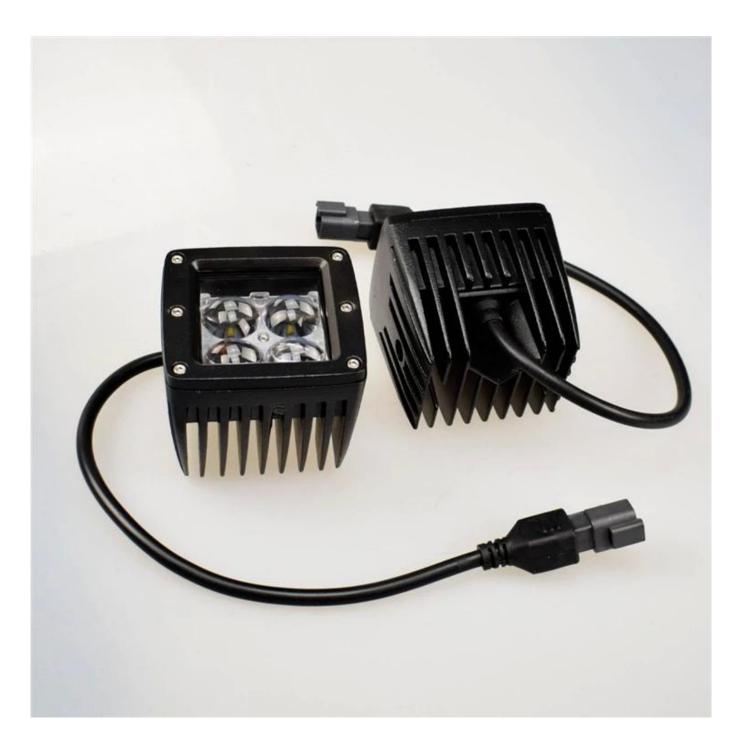

4D lens square Led Work Light 20W cree LED pods

## Features:

& original 5w cree & high Lumens:2400LM & waterproof DT connector & 2 years warranty & free logo for customers