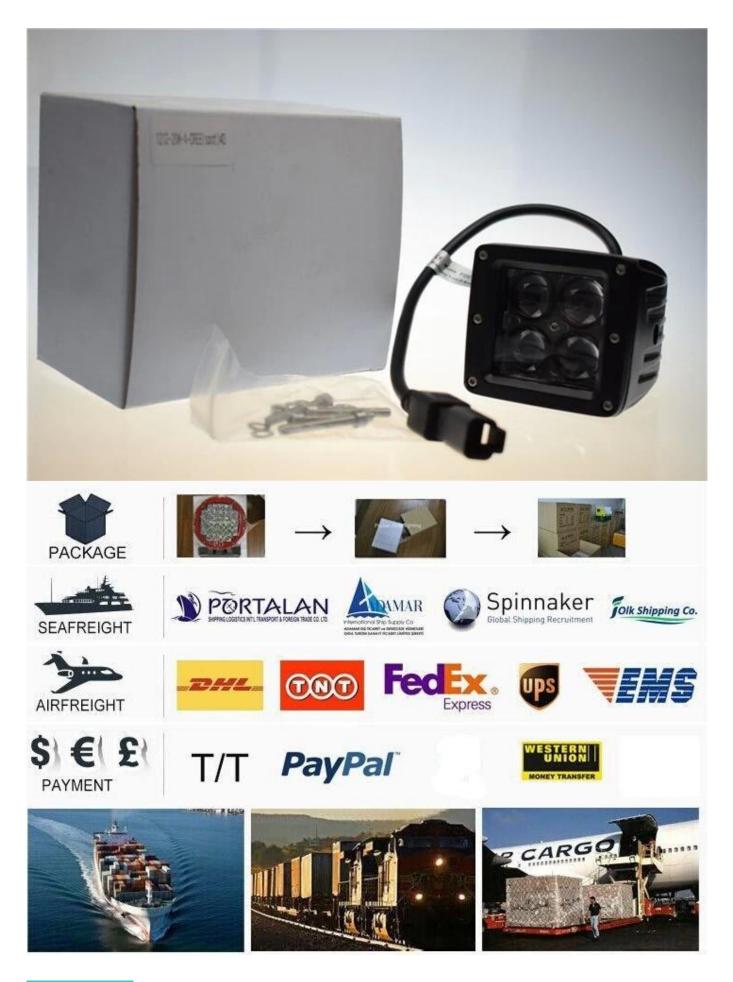

4D lens square Led Work Light 20W cree LED pods

## Features:

& original 5w cree & high Lumens:2400LM & waterproof DT connector & 2 years warranty & free logo for customers

## Products details:

Flash mount style:

Packaging & Shipping

**Our Services** 

- & Excellent production line for high quality products and punctual delivery time
- & We will reply you as soon as possible when work time & off work time
- & Marketing department for reasonable pricing and promotion events.
- & Graphic design team for customizing website, logo or package.
- & Professional sales team for quick response online and inquiries feed backs
- & Quality control department for testing new products and every lights before sending out.

& OEM. we can offer OEM customizing service .Printing your logo our procuvcts and make your own brand box(MOQ 500PCS)