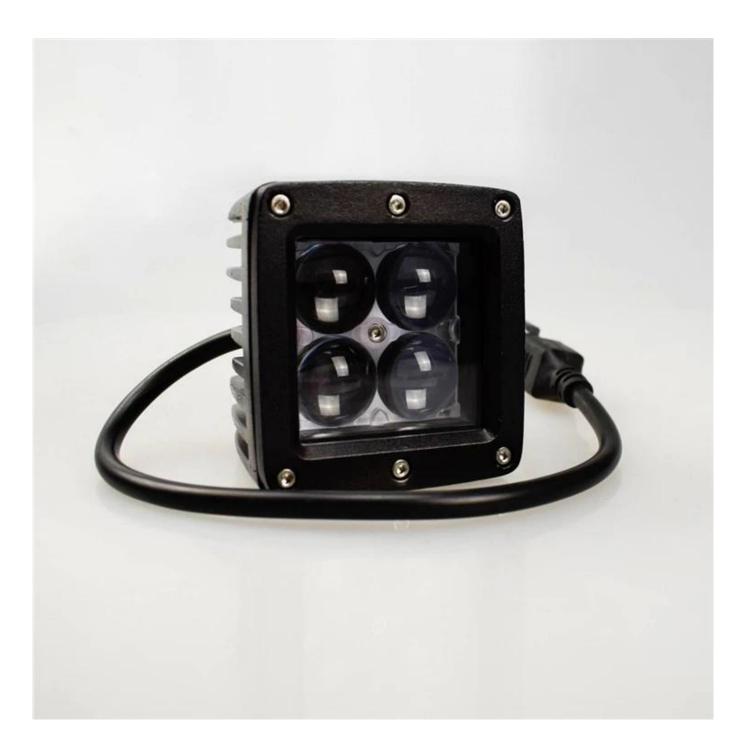

4D lens square Led Work Light 20W cree LED pods

## Features:

& original 5w cree & high Lumens:2400LM & waterproof DT connector & 2 years warranty & free logo for customers