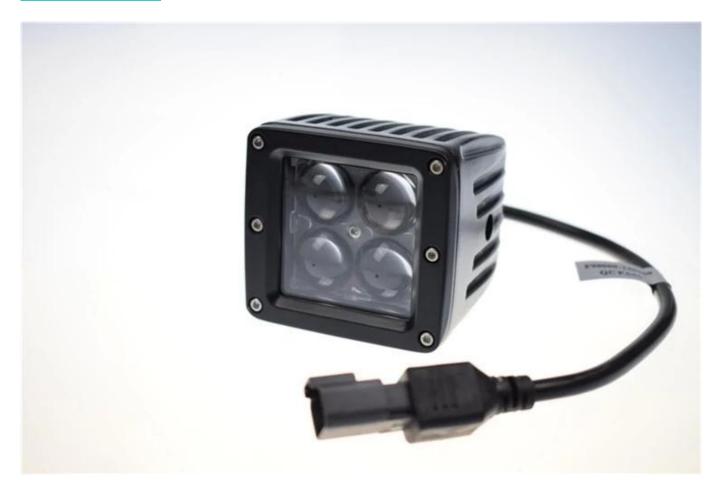

4D lens square Led Work Light 20W cree LED pods

## Features:

& original 5w cree & high Lumens:2400LM & waterproof DT connector & 2 years warranty & free logo for customers