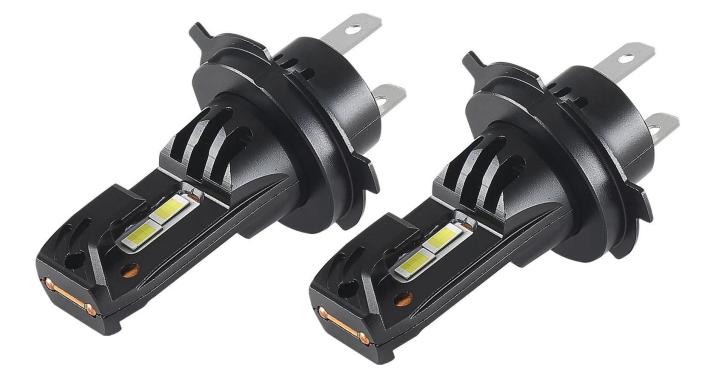

#### SMALL SIZE BUT WITH HIGH BRIGHTNESS

Equipped with high power and brightness CREE-7035 led chips, enhance the bulb with high brightness and safely drive guarantee.

### SMALL SIZE BUT WITH HIGH BRIGHTNESS