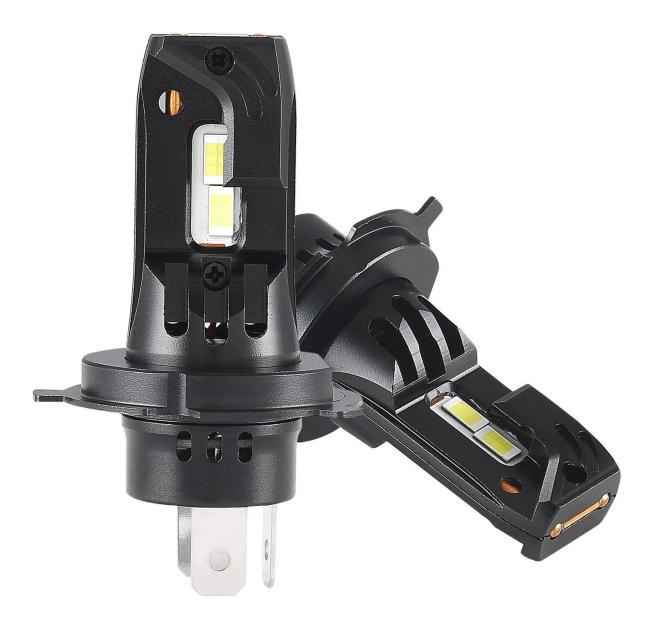

#### 1:1HALOGEN BULD SIZE

1:1 design directly replaces the original car halogen bulb, plug and play, without any modification suitable for small spaces.

## **1:1HALOGEN BULD SIZE**

1:1 design directly replaces the original car halogen bulb, plug and play, without any modification suitable for small spaces.