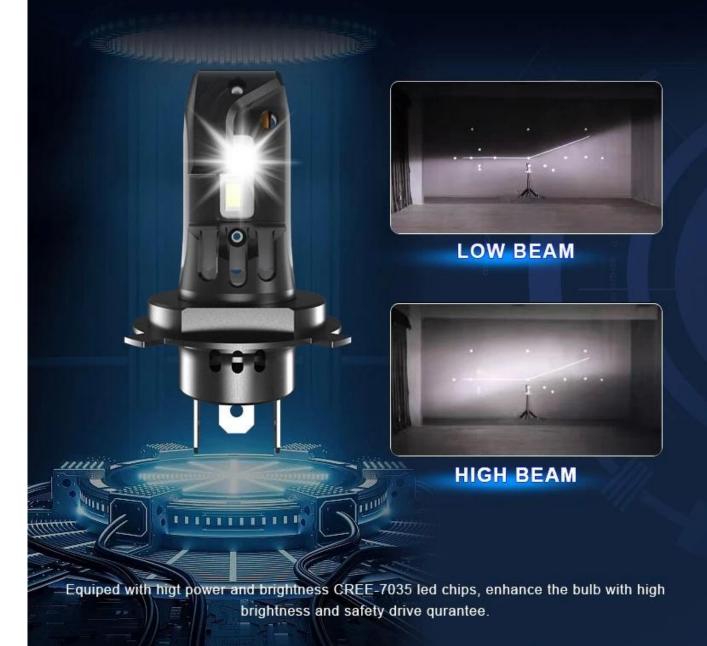

#### SMALL SIZE BUT WITH HIGH BRIGHTNESS

Equipped with high power and brightness CREE-7035 led chips, enhance the bulb with high brightness and safely drive guarantee.

### SMALL SIZE BUT WITH HIGH BRIGHTNESS