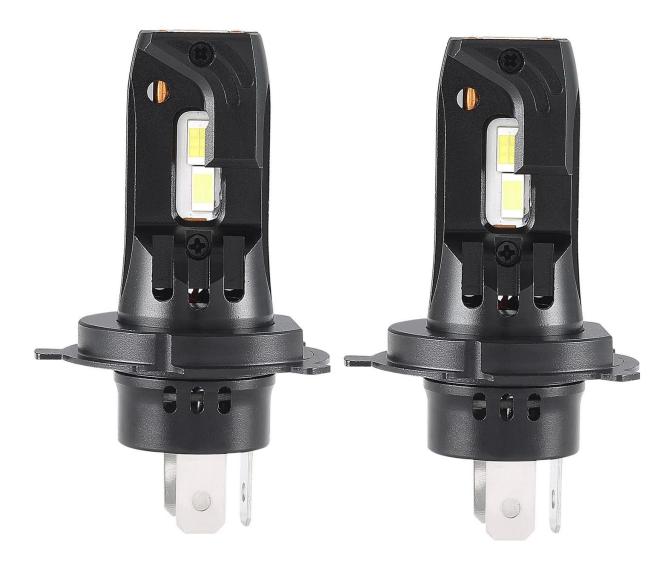

#### 1:1HALOGEN BULD SIZE

1:1 design directly replaces the original car halogen bulb, plug and play, without any modification suitable for small spaces.

## **1:1HALOGEN BULD SIZE**

1:1 design directly replaces the original car halogen bulb, plug and play, without any modification suitable for small spaces.