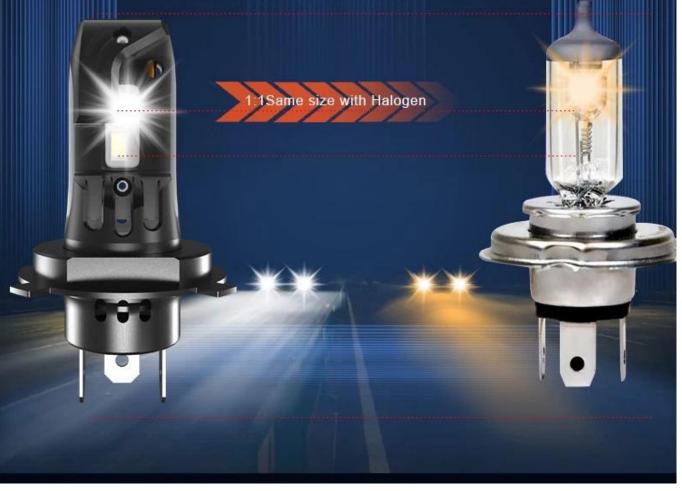

#### 1:1HALOGEN BULD SIZE

1:1 design directly replaces the original car halogen bulb, plug and play, without any modification suitable for small spaces.

## **1:1HALOGEN BULD SIZE**

1:1 design directly replaces the original car halogen bulb, plug and play, without any modification suitable for small spaces.